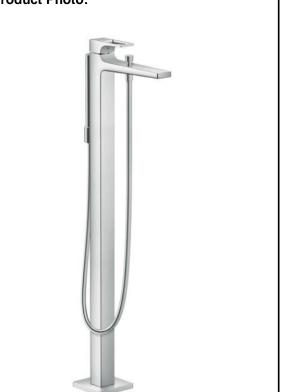

## **SPECIFICATION** SHEET - fittings

| BRAND:                         | hansgrohe                                                                        | Product Photo: |
|--------------------------------|----------------------------------------------------------------------------------|----------------|
| ORIGIN:                        | Germany                                                                          | إ              |
| SERIES:                        | Metropol (Loop Handle)                                                           |                |
| PRODUCT<br>DESCRIPTION:        | Floor mounted tub mixer • spray type: normal and spray jet • flow rate: 21 l/min |                |
| MODEL No.                      | 74532 000                                                                        |                |
| FINISH/COLOUR:                 | Chrome-plated                                                                    |                |
| DIMENSIONS:                    | 235mm spout projection                                                           |                |
| OPTIONAL<br>MATCHING<br>PARTS: |                                                                                  |                |