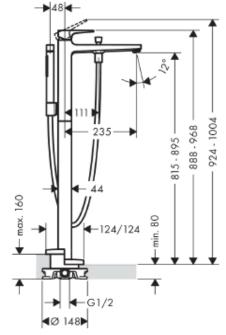

## **SPECIFICATION** SHEET - fittings

| BRAND:                         | hansgrohe                                                                        | Product Photo: |
|--------------------------------|----------------------------------------------------------------------------------|----------------|
| ORIGIN:                        | Germany                                                                          | إ              |
| SERIES:                        | Metropol (Loop Handle)                                                           |                |
| PRODUCT<br>DESCRIPTION:        | Floor mounted tub mixer • spray type: normal and spray jet • flow rate: 21 l/min |                |
| MODEL No.                      | 74532 000                                                                        |                |
| FINISH/COLOUR:                 | Chrome-plated                                                                    |                |
| DIMENSIONS:                    | 235mm spout projection                                                           |                |
| OPTIONAL<br>MATCHING<br>PARTS: |                                                                                  |                |